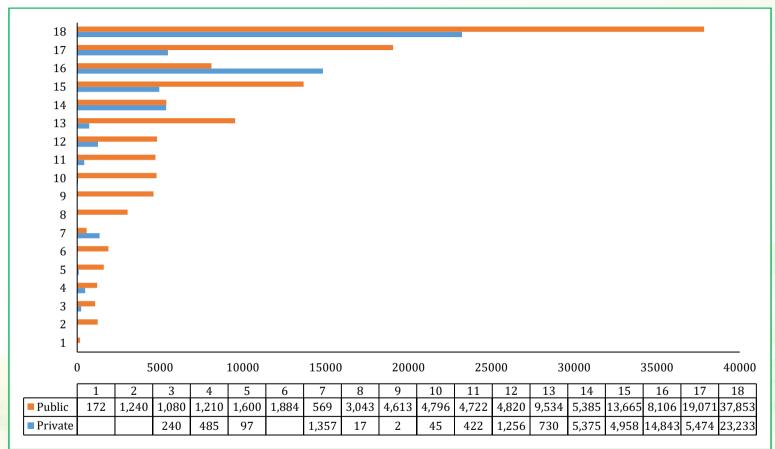

**Figure 8:** Students' enrolment in university institutions by type of institution, 2018/19

**Figure 9:** Students' enrolment in university institutions by award level, 2018/19

Figure 10: Students' enrolment in university institutions by field of education, 2018/19

8

Figure 11: Students' enrolment in university institutions by field of education and sex, 2018/19

Figure 14: Public/Private ratio of students' enrolment in university institutions by field of education, 2018/19