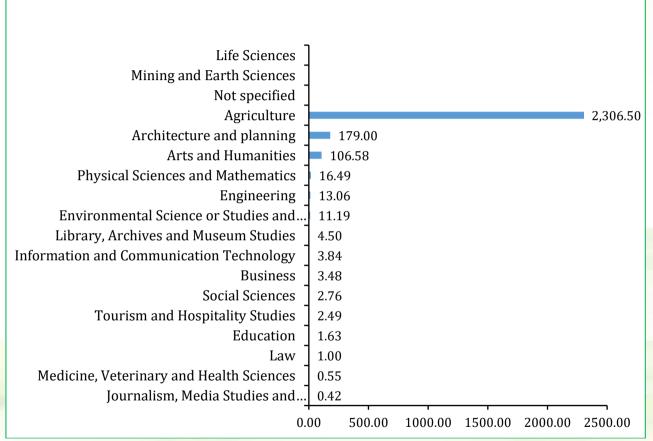

Figure 17: Graduates in university institutions by award level, 2018

Figure 18: Graduates in university institutions by field of education, 2018

TCU, VitalStats, 2018

**Figure 19:** Graduates in university institutions by field of education and sex, 2018

## Key to the number:

### SN Field of Education

- 1 Not Stated
- 2 Life Sciences
- 3 Journalism, Media Studies and Communication
- 4 Arts and Humanities
- 5 Architecture and Planning
- 6 Tourism and Hospitality Studies
- 7 Library, Archives and Museum Studies
- 8 Physical Sciences and Mathematics
- 9 Agriculture
- 10 Information and Communication Technology
- 11 Law
- 12 Engineering
- 13 Social Sciences
- 14 Medicine and Health Sciences
- 15 Business
- 16 Education
- 17 Not Stated
- 18 Life Sciences