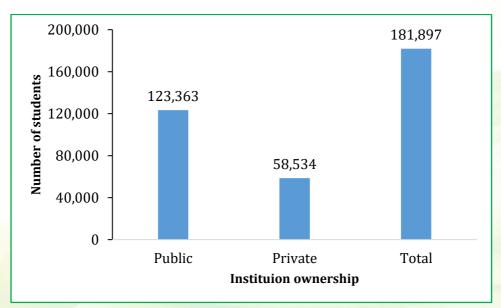

**Figure 6:** Trends in male/female ratio in enrolment in in university institutions, 2015/16 -2018/19

**Figure 7:** Students' enrolment in university institutions by type of ownership of institution, 2018/19