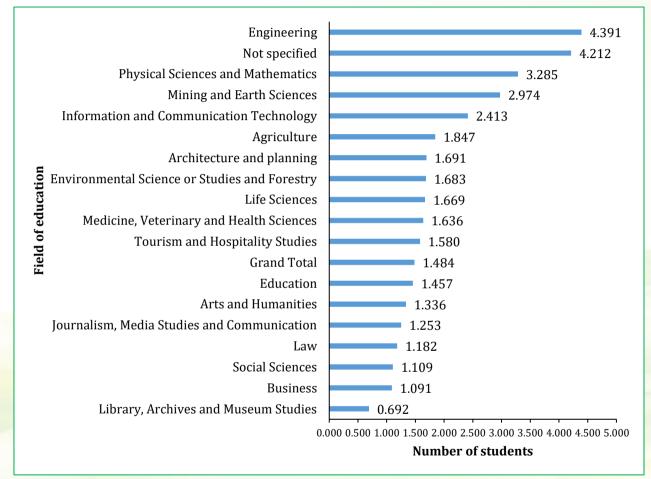

Figure 17: Graduates in university institutions by award level, 2018

Figure 18: Graduates in university institutions by field of education, 2018

TCU, VitalStats, 2018

**Figure 19:** Graduates in university institutions by field of education and sex, 2018

## Key to the number:

### SN Field of Education

- 1 Not Stated
- 2 Life Sciences
- 3 Journalism, Media Studies and Communication
- 4 Arts and Humanities
- 5 Architecture and Planning
- 6 Tourism and Hospitality Studies
- 7 Library, Archives and Museum Studies
- 8 Physical Sciences and Mathematics
- 9 Agriculture
- 10 Information and Communication Technology
- 11 Law
- 12 Engineering
- 13 Social Sciences
- 14 Medicine and Health Sciences
- 15 Business
- 16 Education
- 17 Not Stated
- 18 Life Sciences