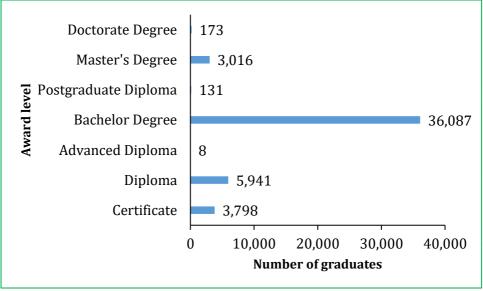

Figure 17: Graduates in university institutions by award level, 2018

Figure 18: Graduates in university institutions by field of education, 2018

TCU, VitalStats, 2018

**Figure 19:** Graduates in university institutions by field of education and sex, 2018