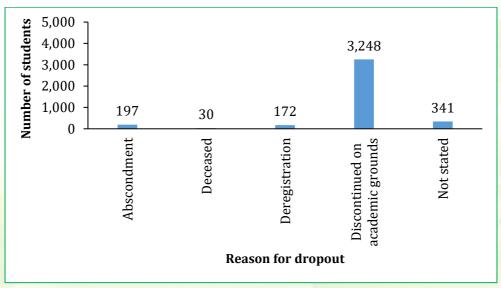

# STUDENTS' DROPOUT IN UNIVERSITY INSTITUTIONS

Figure 23: Dropout in university institutions by sex, 2018/19

TCU, VitalStats, 2018

Figure 25: Dropout in university institutions field of education, 2018/19