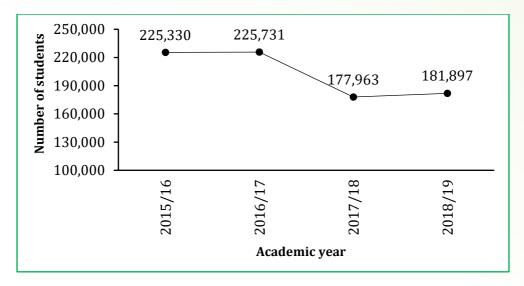

# STUDENTS' ENROLMENT IN UNIVERSITY INSTITUTIONS

**Figure 4:** Trends in students' enrolment in university institutions, 2015/16 -2018/19

**Figure 5:** Trends in enrolment of students in university institutions by sex, 2015/16 -2018/19