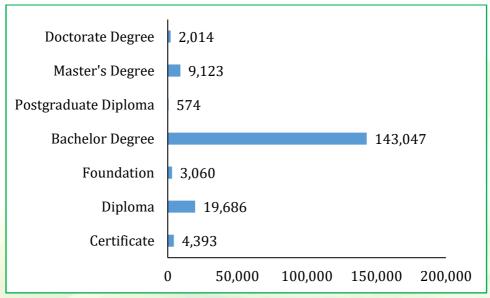

**Figure 8:** Students' enrolment in university institutions by type of institution, 2018/19

**Figure 9:** Students' enrolment in university institutions by award level, 2018/19

Figure 10: Students' enrolment in university institutions by field of education, 2018/19

8

Figure 11: Students' enrolment in university institutions by field of education and sex, 2018/19