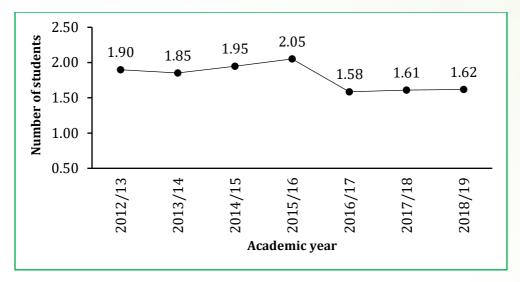

**Figure 3:** Male/Female ratio of admission into Bachelor degree programmes in university institutions, 2012/13 -2018/19