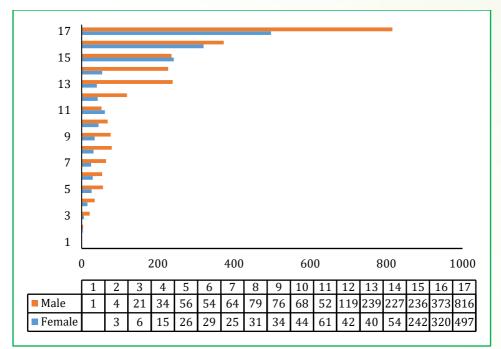

# STUDENTS' DROPOUT IN UNIVERSITY INSTITUTIONS

Figure 23: Dropout in university institutions by sex, 2018/19

TCU, VitalStats, 2018

Figure 25: Dropout in university institutions field of education, 2018/19

**Figure 26:** Dropout in university institutions field of education and sex, 2018/19