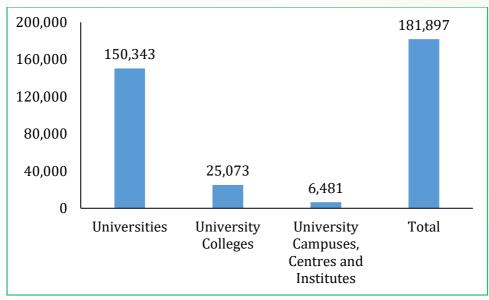

**Figure 8:** Students' enrolment in university institutions by type of institution, 2018/19

**Figure 9:** Students' enrolment in university institutions by award level, 2018/19

Figure 10: Students' enrolment in university institutions by field of education, 2018/19