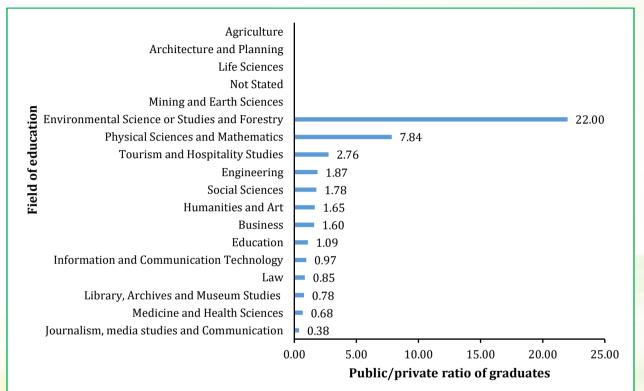

### SN Field of Education

- 1 Environmental Science or Studies and Forestry
- 2 Mining and Earth Sciences
- 3 Not Stated
- 4 Life Sciences
- 5 Journalism, media studies and Communication
- 6 Humanities and Art
- 7 Architecture and Planning
- 8 Tourism and Hospitality Studies
- 9 Library, Archives and Museum Studies
- 10 Physical Sciences and Mathematics
- 11 Agriculture
- 12 Information and Communication Technology
- 13 Law
- 14 Engineering
- 15 Social Sciences
- 16 Medicine and Health Sciences
- 17 Business
- 18 Education