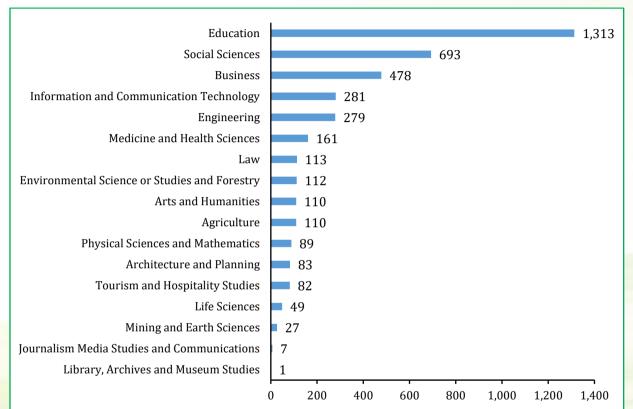

**Figure 8:** Students' enrolment in university institutions by type of institution, 2018/19

**Figure 9:** Students' enrolment in university institutions by award level, 2018/19

Figure 10: Students' enrolment in university institutions by field of education, 2018/19

# Key to the numbers:

### SN Field of Education

- 1 Not specified
- 2 Mining and Earth Sciences
- 3 Library, Archives and Museum Studies
- 4 Tourism and Hospitality studies
- 5 Physical Sciences and Mathematics
- 6 Life Sciences
- 7 Journalism, Media Studies and Communication
- 8 Architecture and planning
- 9 Agriculture
- 10 Arts and Humanities
- 11 Environmental Science or Studies and Forestry
- 12 Information and Communication Technology
- 13 Engineering
- 14 Law
- 15 Social Sciences
- 16 Medicine, Veterinary and Health Sciences
- 17 Business
- 18 Education

TCU, VitalStats, 2018

Figure 12: Male/Female ratio on enrolment in university institutions by field of education, 2018/19

TCU, VitalStats, 2018

**Figure 13:** Students' enrolment in university institutions by field of education and ownership of institution, 2018/19