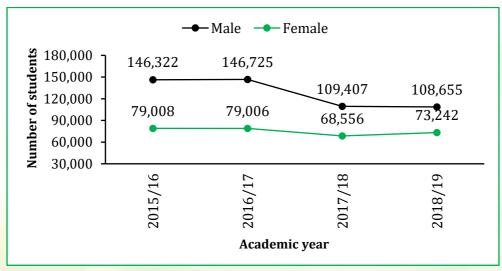

# STUDENTS' ENROLMENT IN UNIVERSITY INSTITUTIONS

**Figure 4:** Trends in students' enrolment in university institutions, 2015/16 -2018/19

**Figure 5:** Trends in enrolment of students in university institutions by sex, 2015/16 -2018/19