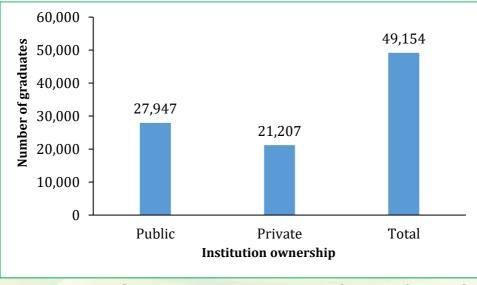

# **GRADUATE STATISTICS IN UNIVERSITY INSTITUTIONS**

Figure 15: Graduates in university institutions by sex, 2018

Figure 16:Graduates in university institutions by type of ownership<br/>of institution, 2018