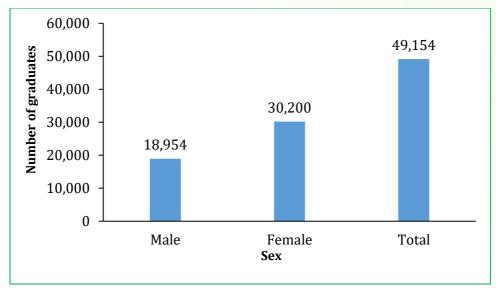

# **GRADUATE STATISTICS IN UNIVERSITY INSTITUTIONS**

Figure 15: Graduates in university institutions by sex, 2018

Figure 16:Graduates in university institutions by type of ownership<br/>of institution, 2018