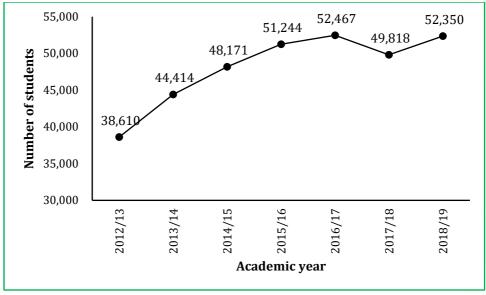

# UNDERGRADUATE STUDENTS' ADMISSION IN UNIVERSITY INSTITUTIONS

Figure 1: Admission trends in Bachelor degree programmes in university institutions, 2012/13 -2018/19

**Figure 2:** Admission trends in Bachelor degree programmes by sex in university institutions, 2012/13 -2018/19