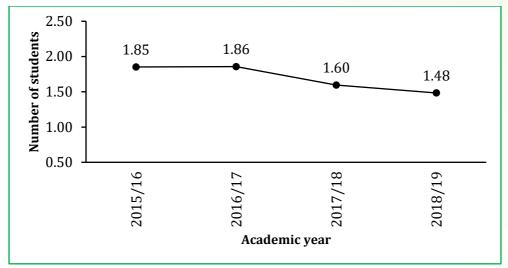

**Figure 6:** Trends in male/female ratio in enrolment in in university institutions, 2015/16 -2018/19

**Figure 7:** Students' enrolment in university institutions by type of ownership of institution, 2018/19