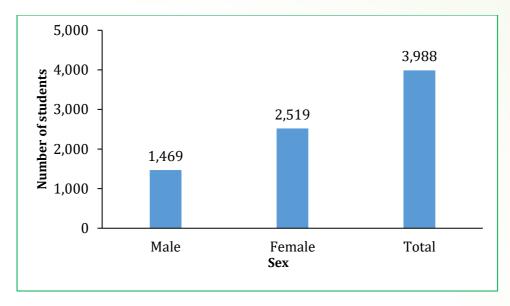

# STUDENTS' DROPOUT IN UNIVERSITY INSTITUTIONS

Figure 23: Dropout in university institutions by sex, 2018/19

TCU, VitalStats, 2018

Figure 25: Dropout in university institutions field of education, 2018/19