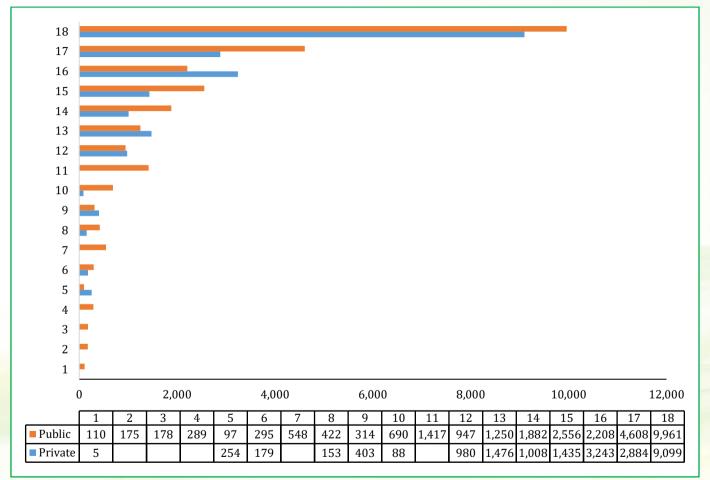

Figure 14: Public/Private ratio of students' enrolment in university institutions by field of education, 2018/19