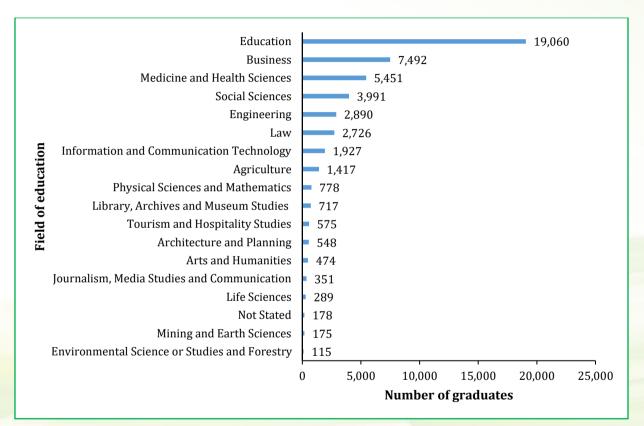

Figure 17: Graduates in university institutions by award level, 2018

Figure 18: Graduates in university institutions by field of education, 2018

TCU, VitalStats, 2018

**Figure 19:** Graduates in university institutions by field of education and sex, 2018