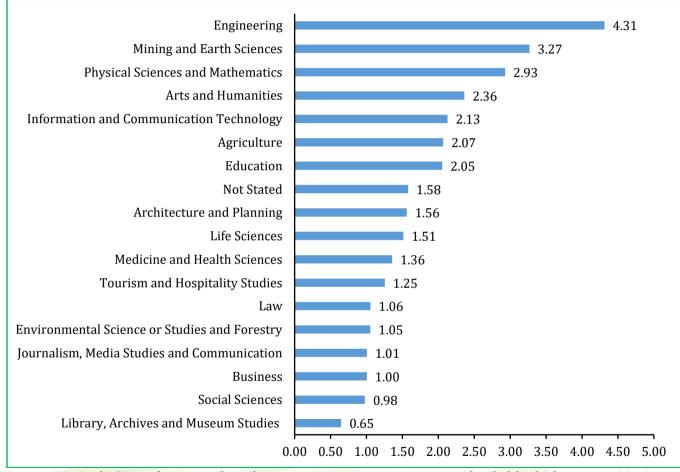

TCU, VitalStats, 2018

Figure 20: Male/Female ratio of graduates in university institutions by field of education, 2018

TCU, VitalStats, 2018

Figure 21: Graduates in university institutions by field of education and ownership of institution, 2018

## Key to the numbers:

### SN Field of Education

- 1 Environmental Science or Studies and Forestry
- 2 Mining and Earth Sciences
- 3 Not Stated
- 4 Life Sciences
- 5 Journalism, media studies and Communication
- 6 Humanities and Art
- 7 Architecture and Planning
- 8 Tourism and Hospitality Studies
- 9 Library, Archives and Museum Studies
- 10 Physical Sciences and Mathematics
- 11 Agriculture
- 12 Information and Communication Technology
- 13 Law
- 14 Engineering
- 15 Social Sciences
- 16 Medicine and Health Sciences
- 17 Business
- 18 Education