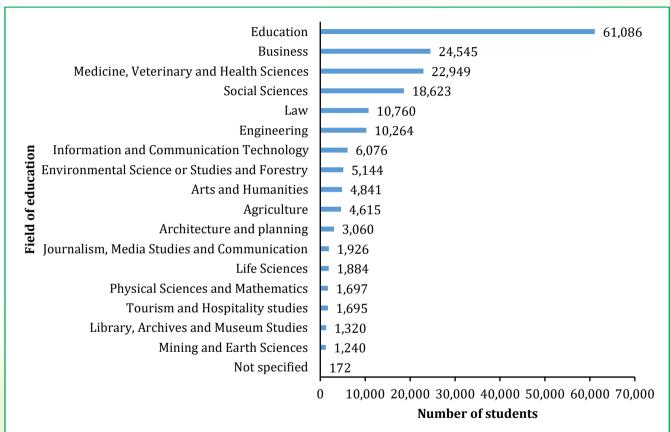

**Figure 8:** Students' enrolment in university institutions by type of institution, 2018/19

**Figure 9:** Students' enrolment in university institutions by award level, 2018/19

Figure 10: Students' enrolment in university institutions by field of education, 2018/19

8

Figure 11: Students' enrolment in university institutions by field of education and sex, 2018/19

# Key to the numbers:

### SN Field of Education

- 1 Not specified
- 2 Mining and Earth Sciences
- 3 Library, Archives and Museum Studies
- 4 Tourism and Hospitality studies
- 5 Physical Sciences and Mathematics
- 6 Life Sciences
- 7 Journalism, Media Studies and Communication
- 8 Architecture and planning
- 9 Agriculture
- 10 Arts and Humanities
- 11 Environmental Science or Studies and Forestry
- 12 Information and Communication Technology
- 13 Engineering
- 14 Law
- 15 Social Sciences
- 16 Medicine, Veterinary and Health Sciences
- 17 Business
- 18 Education