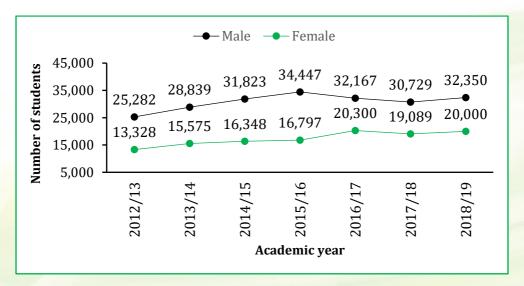

# UNDERGRADUATE STUDENTS' ADMISSION IN UNIVERSITY INSTITUTIONS

Figure 1: Admission trends in Bachelor degree programmes in university institutions, 2012/13 -2018/19

**Figure 2:** Admission trends in Bachelor degree programmes by sex in university institutions, 2012/13 -2018/19