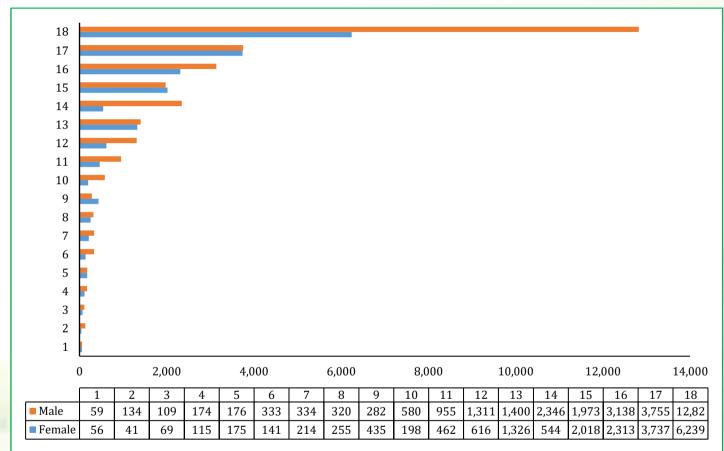

8

Figure 11: Students' enrolment in university institutions by field of education and sex, 2018/19

# Key to the numbers:

### SN Field of Education

- 1 Not specified
- 2 Mining and Earth Sciences
- 3 Library, Archives and Museum Studies
- 4 Tourism and Hospitality studies
- 5 Physical Sciences and Mathematics
- 6 Life Sciences
- 7 Journalism, Media Studies and Communication
- 8 Architecture and planning
- 9 Agriculture
- 10 Arts and Humanities
- 11 Environmental Science or Studies and Forestry
- 12 Information and Communication Technology
- 13 Engineering
- 14 Law
- 15 Social Sciences
- 16 Medicine, Veterinary and Health Sciences
- 17 Business
- 18 Education