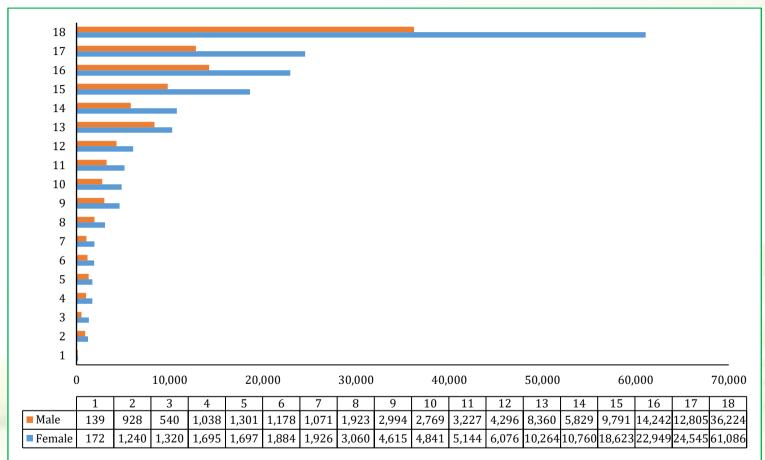

8

Figure 11: Students' enrolment in university institutions by field of education and sex, 2018/19

# Key to the numbers:

### SN Field of Education

- 1 Not specified
- 2 Mining and Earth Sciences
- 3 Library, Archives and Museum Studies
- 4 Tourism and Hospitality studies
- 5 Physical Sciences and Mathematics
- 6 Life Sciences
- 7 Journalism, Media Studies and Communication
- 8 Architecture and planning
- 9 Agriculture
- 10 Arts and Humanities
- 11 Environmental Science or Studies and Forestry
- 12 Information and Communication Technology
- 13 Engineering
- 14 Law
- 15 Social Sciences
- 16 Medicine, Veterinary and Health Sciences
- 17 Business
- 18 Education

TCU, VitalStats, 2018

Figure 12: Male/Female ratio on enrolment in university institutions by field of education, 2018/19

TCU, VitalStats, 2018

**Figure 13:** Students' enrolment in university institutions by field of education and ownership of institution, 2018/19